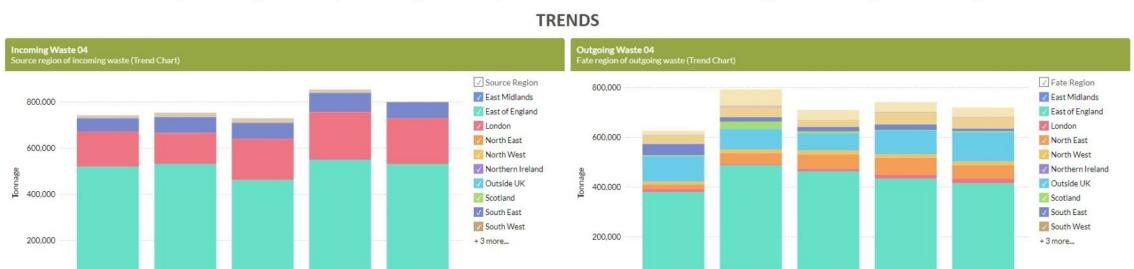

## Comprehensive Data Insights:

2022

2021

2020

- Unlock the power of data with EWC Interrogator!
- View up to five years of site waste data at a glance, transforming complex data into clear, actionable insights.
- Make informed decisions with ease, thanks to our user-friendly interface that simplifies waste management strategies.

### Advanced Trend Analysis:

- Stay ahead of the curve with our trend-spotting capabilities.
- Easily monitor and analyse shifts in waste patterns over time, providing you with the context you need for smarter business decisions.
- Don't just react to changes anticipate them!