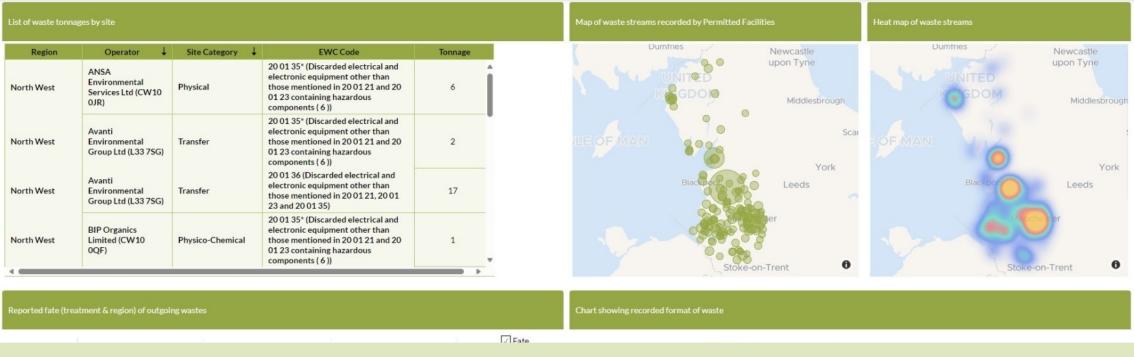

# Footprint Services

Sustainability for good

How to find waste sources and outlets with ease with the EWC Interrogator

Waste electronics in the North West