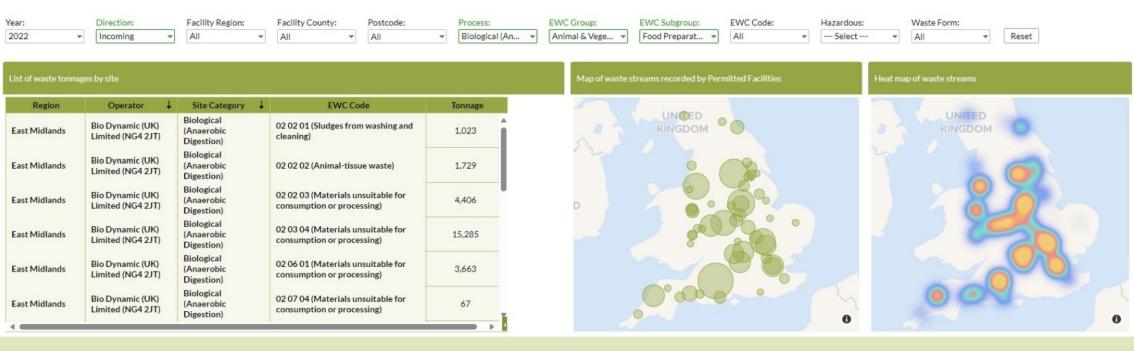

ring your team with the tools they need for swift, effective solutions.



Wood waste in East of England

2019

## Comprehensive Data Insights:

2022

2021

2020

- Unlock the power of data with EWC Interrogator!
- View up to five years of site waste data at a glance, transforming complex data into clear, actionable insights.
- Make informed decisions with ease, thanks to our user-friendly interface that simplifies waste management strategies.

2021



Local Authority Collected: Residual waste from East of England

### Advanced Trend Analysis:

- Stay ahead of the curve with our trend-spotting capabilities.
- Easily monitor and analyse shifts in waste patterns over time, providing you with the context you need for smarter business decisions.
- Don't just react to changes anticipate them!



Food waste into anaerobic digestion

#### Accessibility and Customisation:

- Access the data anytime, anywhere with our cloud-based dashboards.
- Tailor your insights with simple filters to focus on specific waste types or regions.
- The platform is designed for flexibility and precision, ensuring you get the information you need, when you need it.



Solvent waste in the West Midlands

## User-Friendly Actionable Insights:

- Gain a competitive edge with the EWC Interrogator's user-friendly design.
- Quickly find answers, export data effortlessly, and transform insights into actionable strategies.
- Improve your business's profitability and sustainability with our powerful, easy-to-use platform.



Incoming and outgoing waste at a selected Material Recovery Facility

## Enhanced Report