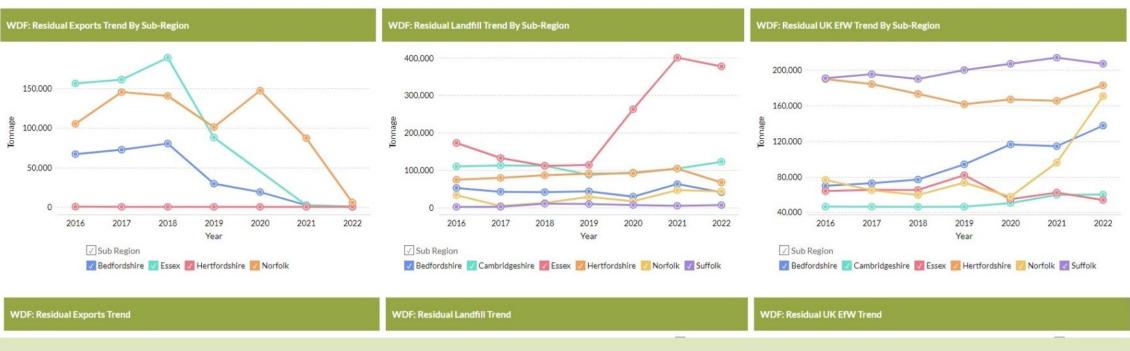

print Services

Sustainability for good

How to find waste sources and outlets with ease with the EWC Interrogator



Waste electronics in the North West

### Efficiency and Cost-Savings:

- Streamline your operations with the EWC Interrogator.
- Identify waste sources or outlets by EWC code in seconds, not hours.
- Save time and money, empowering your team with the tools they need for swift, effective solutions.



Wood waste in East of England

2019

## Comprehensive Data Insights:

2022

2021

2020

- Unlock the power of data with EWC Interrogator!
- View up to five years of site waste data at a glance, transforming complex data into clear, actionable insights.
- Make informed decisions with ease, thanks to our user-friendly interface that simplifies waste management strategies.

2021



Local Authority Collected: Residual waste from East of England

### Advanced Trend Analysis:

- Stay ahead of the curve with our trend-spotting capabilities.
- Easily monitor and analyse shifts in waste patterns over time, providing you with the context you need for smarter business decisions.
- Don't just react to changes anticipate them!



Food waste into anaerobic digestion

#### Accessibility and Customisation:

- Access the data anytime, anywhere with our cloud-based dashboards.
- Tailor your insights with simple filters to focus on specific waste types or regions.
- The platform is designed for flexibility and precision, ensuring you get the information you need, when you need it.



Solvent waste in the West Midlands

## User-Friendly Actionable Insights:

- Gain a competitive ed