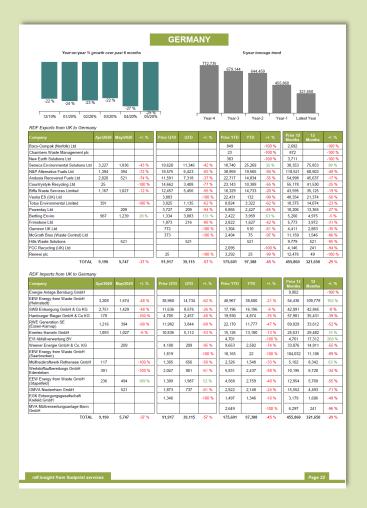

## RDF:Insight

Monthly insight and reporting from Footprint Services

- Monthly report in PDF format featuring 40+ pages of data, charts and insight into the trends in the RDF export sector.
- Understand the market: Who are the exporters? Which overseas facilities are receiving RDF? Where do opportunities lie?
- Features: country-by-country analysis, market share trends, exporter overview, port usage data, supply chain intelligence and more.