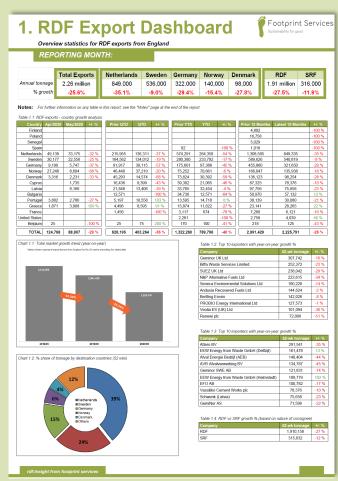

## RDF:Insight

Monthly insight and reporting from Footprint Services

- Monthly report in PDF format featuring 40+ pages of data, charts and insight into the trends in the RDF export sector.
- Understand the market: Who are the exporters? Which overseas facilities are receiving RDF? Where do opportunities lie?
- Features: country-by-country analysis, market share trends, exporter overview, port usage data, supply chain intelligence and more.