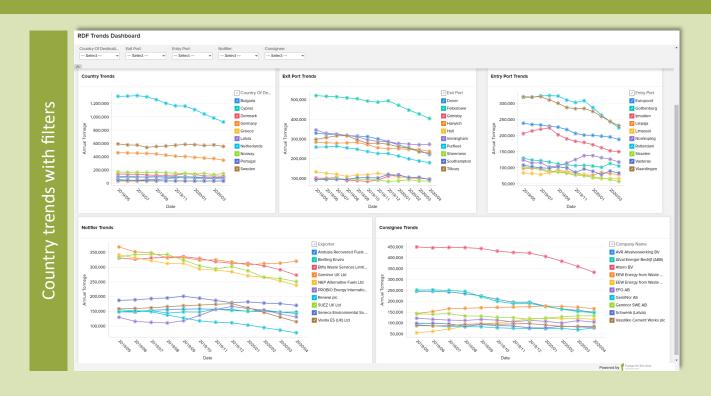

## INCLUDES ONLINE INTERACTIVE REPORTING

- Filter the data based on Country, Exit Port, Entry Port, Notifier or Consignee to see rolling trends which provide competitive insight.
- Online format = no software download